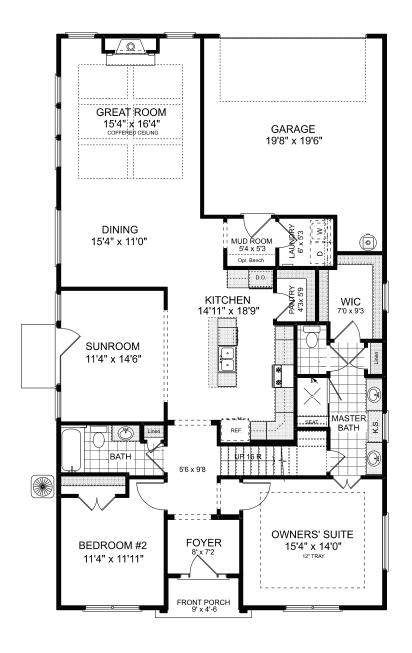

## THE LAUREL with BONUS

3 Bedrooms | 3 Bathrooms | 2-Car Rear Garage | 2,253+ Square Feet

### **FEATURES:**

New Homeplan | 3 Bedroom | 3 Bath Ranch Home | Sunroom
Second Floor Bonus/3rd Bedroom with Full Bathroom
Owner's Suite with Luxurious Bath and Walk-in Shower with Bench Seat
Island Kitchen Opens to Great Room and Dining
Sunroom Opens to Kitchen and Courtyard Retreat

# THE LAUREL with BONUS

3 Bedrooms | 3 Bathrooms | 2-Car Rear Garage | 2,253+ Square Feet

naSoni

PROPERTIES C