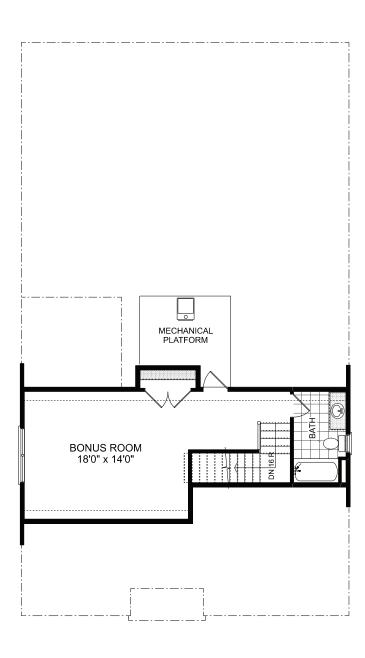

## THE LAUREL with BONUS

3 Bedrooms | 3 Bathrooms | 2-Car Rear Garage | 2,253+ Square Feet

### **FEATURES:**

New Homeplan | 3 Bedroom | 3 Bath Ranch Home | Sunroom
Second Floor Bonus/3rd Bedroom with Full Bathroom
Owner's Suite with Luxurious Bath and Walk-in Shower with Bench Seat
Island Kitchen Opens to Great Room and Dining
Sunroom Opens to Kitchen and Courtyard Retreat

# THE LAUREL with BONUS

3 Bedrooms | 3 Bathrooms | 2-Car Rear Garage | 2,253+ Square Feet

naSoni

PROPERTIES C